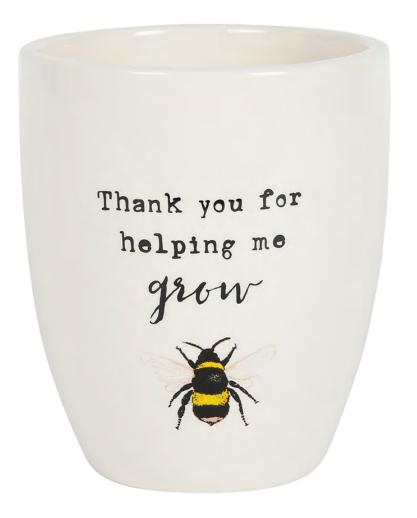

> Product Code DP\_30030

Thank You For Helping Me Grow Ceramic Plant Pot Barcode: 5056131111523

### **Product Description**

This ceramic plant pot is sure to bring a smile to someone's face with its cute bee illustration and sweet 'Thank you forhelping me grow' text. Makes a lovely teacher gift or a thoughtful pick-me-up for someone special. Designed by SomethingDifferent Wholesale and part of our exclusive Bee Happy range or home decor, accessories and gifts.

# **Product Dimensions:**

H: 13cm x W: 11cm x D: 11cm

### **Product Weight:**

415g

# Product Materials : Ceramic